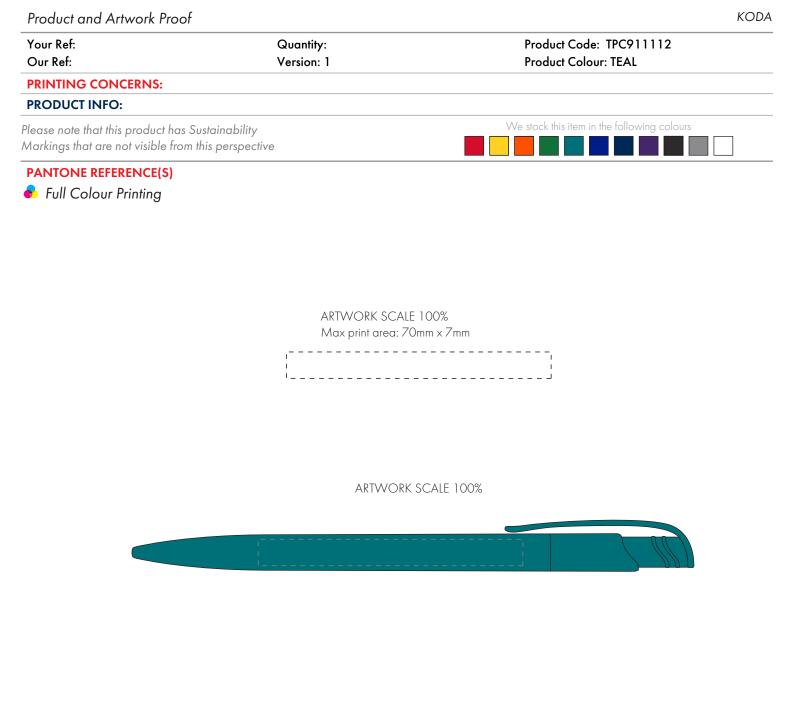

## The dashed line is to demonstrate print area and will not appear on your printed item